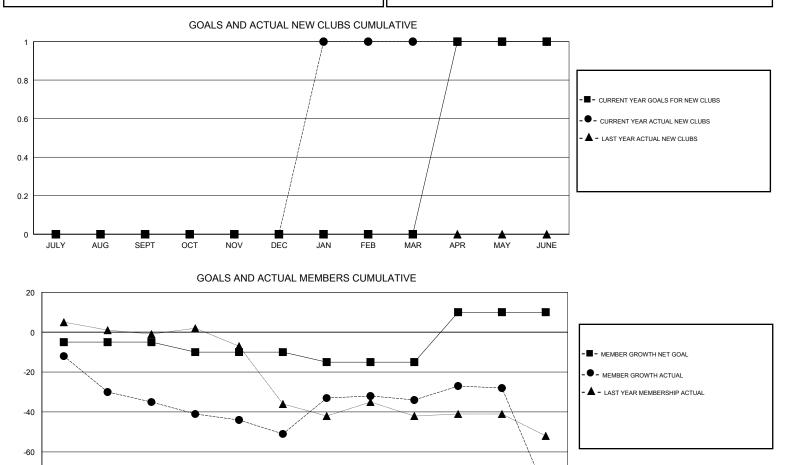

## GMT CA

|                       | Club          | S         |               | Members               |                           |                         |                                                    |
|-----------------------|---------------|-----------|---------------|-----------------------|---------------------------|-------------------------|----------------------------------------------------|
| RESULTS FOR 2017-2018 |               |           |               | RESULTS FOR 2017-2018 |                           |                         |                                                    |
| QUARTER               | NEW CLUB GOAL | NEW CLUBS | DROPPED CLUBS | QUARTER               | MEMBER GROWTH NET<br>GOAL | MEMBER GROWTH<br>ACTUAL | DROPPED<br>MEMBERS ACTUAL<br>(including transfers) |
| JULY/AUG/SEPT         | 0             | 0         | 0             | JULY/AUG/SEPT         | -5                        | 14                      | 42                                                 |
| OCT/NOV/DEC           | 0             | 0         | 0             | OCT/NOV/DEC           | -5                        | 20                      | 30                                                 |
| JAN/FEB/MAR           | 0             | 1         | 0             | JAN/FEB/MAR           | -5                        | 60                      | 36                                                 |
| APR/MAY/JUNE          | 1             | 0         | 1             | APR/MAY/JUNE          | 25                        | 44                      | 82                                                 |